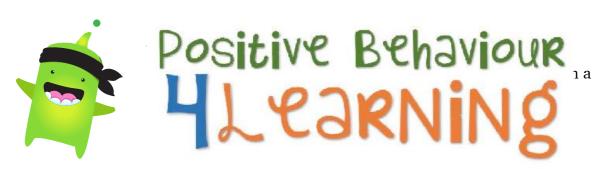

# Term 2 House Results

### Our Term Two Classdojo Leaderboard

Each week our students are busy showing off their awesomeness and earning Classdojo points. As a parent you can also see how many points they are getting and what they are getting their points for. If you are not connected to Classdojo please contact your child's teacher and they will help you.

# Our Classdojo Champions - Week 8

These students earned the most Classdojo points in their classroom during the week. A special mention needs to be made for **Sienna**, who has been Room 5's ClassDojo champion for multiple weeks.