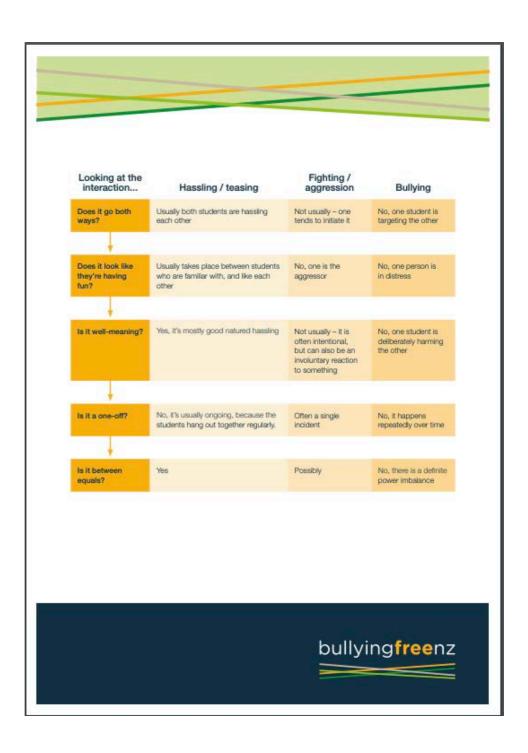

# Values Focus for this Week: Week 9

This week we will be continuing our focusing on:

Understanding the difference between 'Bullying' and 'feeling annoyed' and how to manage the many situations that can occur.

And extending this to being an UP STANDER and how to do this in the best way possible.

ClassDojo
A free app we use to reward students and an easy way to communicate with your Childs teacher.