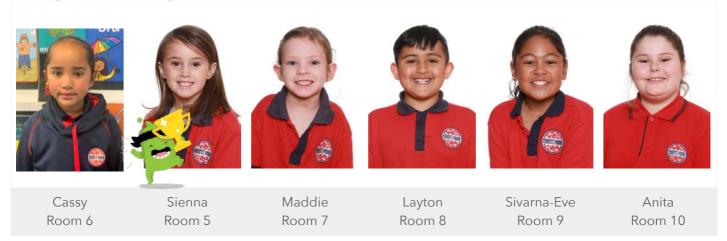

# Our Classdojo Champions - Week 8

These students earned the most Classdojo points in their classroom during the week. A special mention needs to be made for **Sienna**, who has been Room 5's ClassDojo champion for multiple weeks.