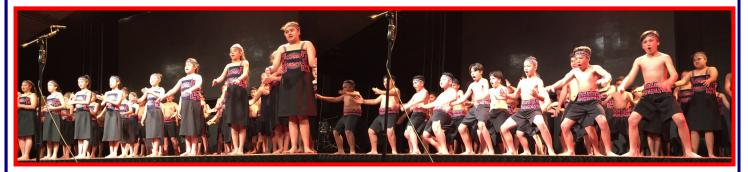

### Kapa Haka Performance

I was very proud of our Kapa Haka group who performed at the Ngati Kahunungu festival at the end of last term. You were Awesome! Tumeke!