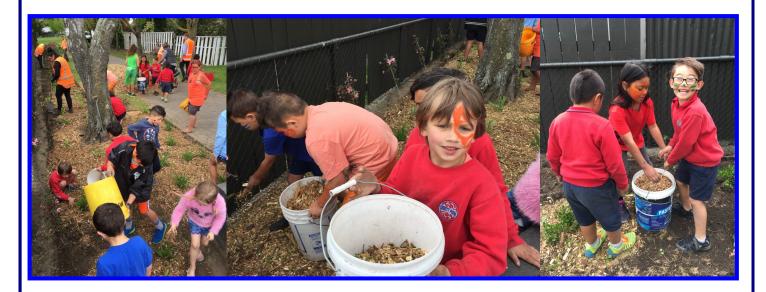

# Park Beautification

Thank you to Room 4 and Ms Skillington for contacting the council to see if they could help improve the appearance to the entrance of Ebbett Park across the road. Our children painted the fence and planted new trees to make the area look much nicer. Way to go Room 4!