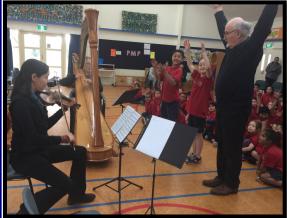

#### **Les Bon Vivant Trio**

Our children were treated to a concert with the Les Bon Vivant trio last Tuesday. Our violin and cello children took part in the concert after they had a special workshop with the trio earlier in the day.