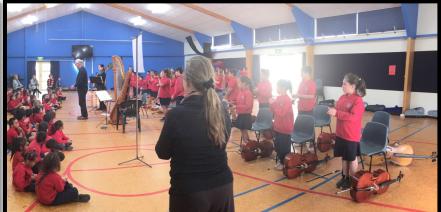

#### **Les Bon Vivant Trio**

Our children were treated to a concert with the Les Bon Vivant trio last Tuesday. Our violin and cello children took part in the concert after they had a special workshop with the trio earlier in the day.